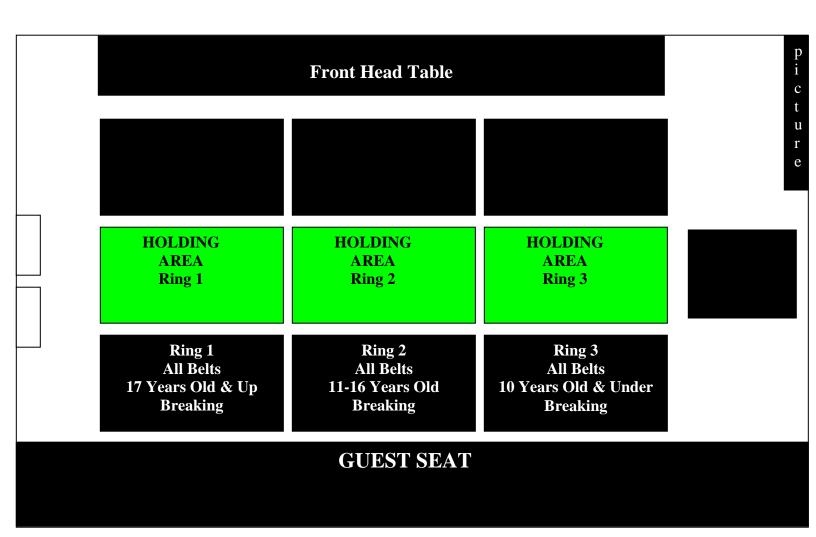

5. Black Belt | 14-17 years   | Full Head Contact       |
| 6. Black Belt | 18 and over   | Full Head Contact       |

# **Color belts**

| Age Divisions | Male & Female |                         |
|---------------|---------------|-------------------------|
| 1. Color Belt | 7and under    | No Head Contact         |
| 2. Color Belt | 8-9 years     | No Head Contact         |
| 3. Color Belt | 10-11 years   | No Head Contact         |
| 4. Color Belt | 12-13 years   | No Head Contact         |
| 5. Color Belt | 14-15 years   | Controlled Head Contact |
| 6. Color Belt | 16-17 years   | Controlled Head Contact |
| 7. All Belt   | 18and over    | No Head Contact         |



# Virginia State Governor's Cup TaeKwonDo Championships

# RING SET UP PLAN FOR BREAKING From 9:00am – 10:00am aprox.





# Virginia State Governor's Cup TaeKwonDo Championships

# RING SET UP PLAN FOR FORMS & SPARRING From 10:30am –