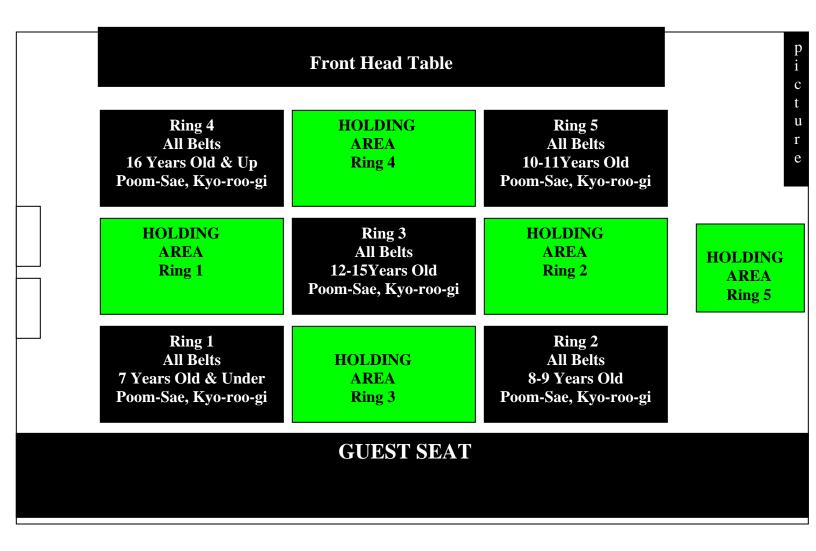

# **Color belts**

| Age Divisions | Male & Female |                         |
|---------------|---------------|-------------------------|
| 1. Color Belt | 7and under    | No Head Contact         |
| 2. Color Belt | 8-9 years     | No Head Contact         |
| 3. Color Belt | 10-11 years   | No Head Contact         |
| 4. Color Belt | 12-13 years   | No Head Contact         |
| 5. Color Belt | 14-15 years   | Controlled Head Contact |
| 6. Color Belt | 16-17 years   | Controlled Head Contact |
| 7. All Belt   | 18and over    | No Head Contact         |



# Virginia State Governor's Cup TaeKwonDo Championships

# RING SET UP PLAN FOR BREAKING From 9:00am – 10:00am aprox.





# Virginia State Governor's Cup TaeKwonDo Championships

# RING SET UP PLAN FOR FORMS & SPARRING From 10:30am –